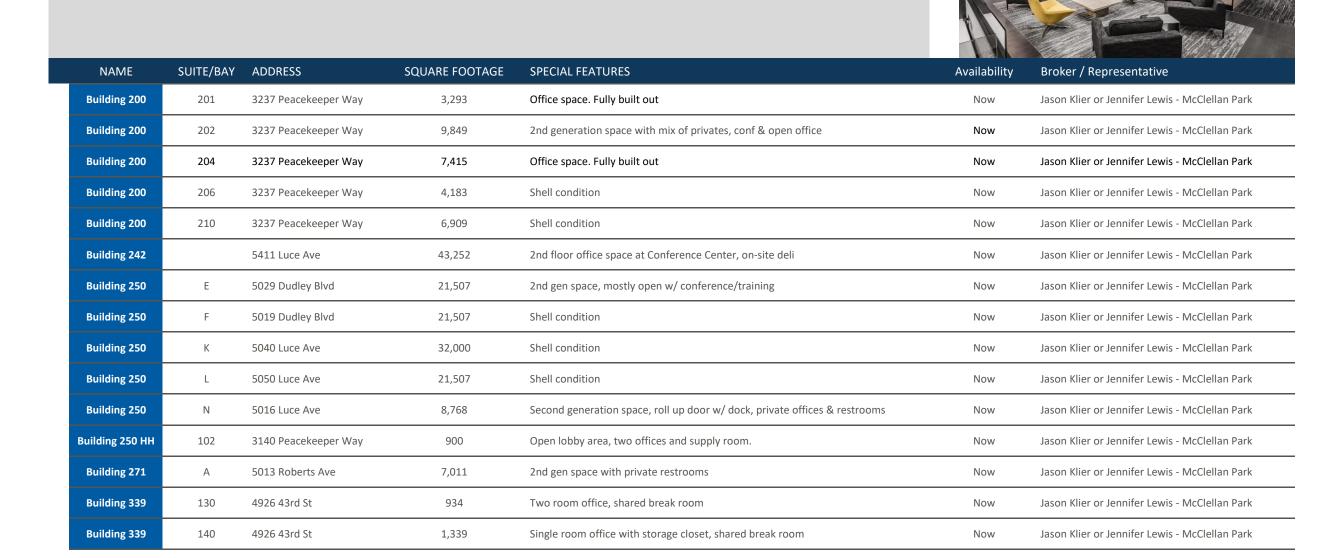

## **AVAILABLE OFFICE PROPERTIES**

## **AVAILABLE OFFICE PROPERTIES**

| NAME          | SUITE/BAY | ADDRESS          | SQUARE FOOTAGE | SPECIAL FEATURES                                                                  | Availability | Broker / Representative                        |
|---------------|-----------|------------------|----------------|-----------------------------------------------------------------------------------|--------------|------------------------------------------------|
| Building 355  |           | 5022 Bailey Loop | 21,958         | Free standing bldg, 2nd gen space, high identity                                  | Now          | Broker Listing - CBRE                          |
| Building 618  | 150       | 4235 Forcum Ave  | 10,793         | Mix of office and warehouse, one roll up door.                                    |              | Jason Klier or Jennifer Lewis - McClellan Park |
| Building 825  |           | 3204 Palm Street | 3,840          | Free standing building with improvements to suit                                  | Now          | Jason Klier or Jennifer Lewis - McClellan Park |
| Building 826  |           | 3144 Palm Street | 3,200          | Free standing building with improvements to suit                                  |              | Jason Klier or Jennifer Lewis - McClellan Park |
| Building 905  |           | 5440 Dudley Blvd | 6,450          | Former bank, vault, floor to ceiling windows, fenced parking, signage opportunity | June '25     | Jason Klier or Jennifer Lewis - McClellan Park |
| Building 1016 |           | 5834 Price Ave   | 3,200          | Single-room offices, restrooms, conference room, ample parking                    | Now          | Jason Klier or Jennifer Lewis - McClellan Park |
| Building 1017 |           | 5840 Price Ave.  | 4,292          | Single room offices, common restrooms, ample parking                              | Now          | Jason Klier or Jennifer Lewis - McClellan Park |
| Building 1041 |           | 5634 Price Ave   | 2,769          | Heavy private office build out                                                    | Now          | Jason Klier or Jennifer Lewis - McClellan Park |
| Building 1045 |           | 5844 Price Ave.  | 2,852          | Private offices, fiber ready, ample parking                                       | Now          | Jason Klier or Jennifer Lewis - McClellan Park |
| Building 1047 |           | 5930 Price Ave   | 2,769          | Free standing bldg, 6 privates, conference & break                                | Now          | Jason Klier or Jennifer Lewis - McClellan Park |